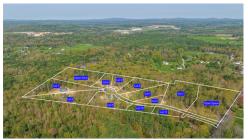

Lori Barrett, REALTORr Licensed in Maine and NH (207) 337-1515 (Direct) (207) 363-4300 (Office) (207) 363-1458 (Fax) LoriBarrettBroker@gmail.com http://www.LoriBarrettBroker.com

\$ 199,000

BUILDABLE VACANT LOTS AND NEW TO-BE-BUILT CUSTOM HOMES AVAILABLE IN WOODLAND ESTATES! Now offering many options in one of Dover, New Hampshire's newest premier residential subdivisions. This unique offering of buildable vacant lots have no builder tie-in and are immediately available. Various available lots all have access to public water and sewer, underground utilities, paved private roads and low HOA fees. Desirable 11-residential home development will showcase an enclave of high-quality custom homes and is sure to be a sought-after neighborhood. Bring your own builder or work with our seasoned and qualified team of professionals. We have design-build package options or we can work with your design team as well, if desired. Our focus is to make your dream of building a beautiful new home a reality. Dover is nestled between the mountains and the ocean and is the largest city in the Seacoast region. It is a vibrant community with a fitness center a dog park public indoor pool pickle ball courts, an indoor ice arena and a thriving