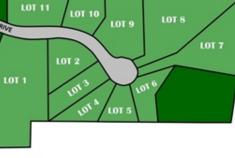

## **WOODLAND ESTATES**

## WILDCAT DRIVE ~ DOVER, NH

Woodland Estates ~ Wildcat Drive, Dover, NH 03820

- » Beds: 3 | Baths: 2 Full
- » MLS #: 4947455
- » Single Family
- » BUILDABLE VACANT LOTS STARTING AT \$199,000
- » CUSTOM TO-BE-BUILT HOMES STARTING AT \$879,000
- » More Info: WoodlandEstatesDover.com

Lori Barrett, REALTORr Licensed in Maine and NH (207) 337-1515 (Direct) (207) 363-4300 (Office) (207) 363-1458 (Fax) LoriBarrettBroker@gmail.com http://www.LoriBarrettBroker.com

\$ 199,000

BUILDABLE VACANT LOTS AND NEW TO-BE-BUILT CUSTOM HOMES AVAILABLE IN WOODLAND ESTATES! Now offering many options in one of Dover, New Hampshire's newest premier residential subdivisions. This unique offering of buildable vacant lots have no builder tie-in and are immediately available. Various available lots all have access to public water and sewer, underground utilities, paved private roads and low HOA fees. Desirable 11-residential home development will showcase an enclave of high-quality custom homes and is sure to be a sought-after neighborhood. Bring your own builder or work with our seasoned and qualified team of professionals. We have design-build package options or we can work with your design team as well, if desired. Our focus is to make your dream of building a beautiful new home a reality. Dover is nestled between the mountains and the ocean and is the largest city in the Seacoast region. It is a vibrant community with a fitness center a dog park public indoor pool pickle ball courts, an indoor ice arena and a thriving