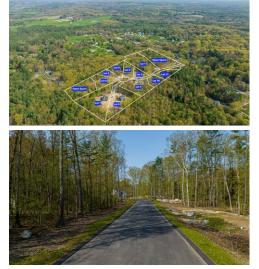

Lori Barrett, REALTORr Licensed in Maine and NH (207) 337-1515 (Direct) (207) 363-4300 (Office) (207) 363-1458 (Fax) LoriBarrettBroker@gmail.com http://www.LoriBarrettBroker.com

\$ 199,000

BUILDABLE VACANT LOTS AND NEW TO-BE-BUILT CUSTOM HOMES AVAILABLE IN WOODLAND ESTATES! Now offering many options in one of Dover, New Hampshire's newest premier residential subdivisions. This unique offering of buildable vacant lots have no builder tie-in and are immediately available. Various available lots all have access to public water and sewer, underground utilities, paved private roads and low HOA fees. Desirable 11-residential home development will showcase an enclave of high-quality custom homes and is sure to be a sought-after neighborhood. Bring your own builder or work with our seasoned and qualified team of professionals. We have design-build package options or we can work with your design team as well, if desired. Our focus is to make your dream of building a beautiful new home a reality. Dover is nestled between the mountains and the ocean and is the largest city in the Seacoast region. It is a vibrant community with a fitness center a dog park public indoor pool pickle ball courts, an indoor ice arena and a thriving