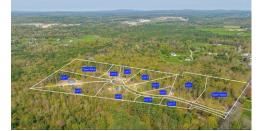

Lori Barrett, REALTORr Licensed in Maine and NH (207) 337-1515 (Direct) (207) 363-4300 (Office) (207) 363-1458 (Fax) LoriBarrettBroker@gmail.com http://www.LoriBarrettBroker.com

\$ 199,000

BUILDABLE VACANT LOTS AND NEW TO-BE-BUILT CUSTOM HOMES AVAILABLE IN WOODLAND ESTATES! Now offering many options in one of Dover, New Hampshire's newest premier residential subdivisions. This unique offering of buildable vacant lots have no builder tie-in and are immediately available. Various available lots all have access to public water and sewer, underground utilities, paved private roads and low HOA fees. Desirable 11-residential home development will showcase an enclave of high-quality custom homes and is sure to be a sought-after neighborhood. Bring your own builder or work with our seasoned and qualified team of professionals. We have design-build package options or we can work with your design team as well, if desired. Our focus is to make your dream of building a beautiful new home a reality. Dover is nestled between the mountains and the ocean and is the largest city in the Seacoast region. It is a vibrant community with a fitness center a dog park public indoor pool pickle ball courts, an indoor ice arena and a thriving